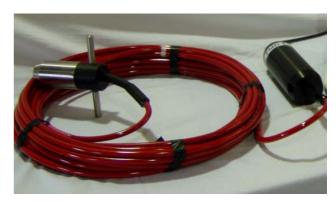

## This system is available for use with either Diver or ROV operation.

Screen Display

<u>Diver System:</u> 0.5Mhz Subsea Transducer

200Metre Umbilical Ultrasonic Electronics Rugged Lap top Computer RSL FMD Software Ultrasonic Output RS232 Range 0.5mtr to 10mtr Power 110/240volts ROV System: 0.5Mhz Subsea Transducer