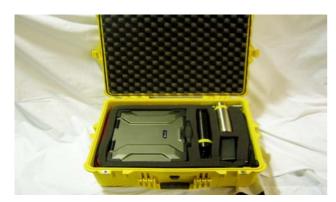

## Flooded Member Detection (FMD)

FMD system in transport case

FMD Probe Applicator

## This system is available for use with either Diver or ROV operation.

Screen Display

<u>Diver System:</u> 0.5Mhz Subsea Transducer

200Metre Umbilical Ultrasonic Electronics Rugged Lap top Computer RSL FMD Software Ultrasonic Output RS232 Range 0.5mtr to 10mtr Power 110/240volts ROV System: 0.5Mhz Subsea Transducer