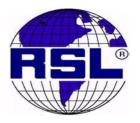

## Flooded Member Detection (FMD)

FMD system in transport case

FMD Probe Applicator